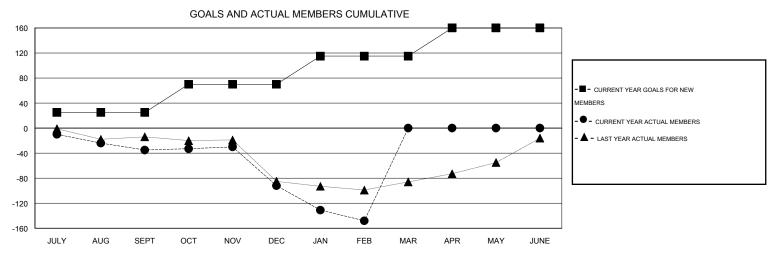

## MONTHLY MEMBERSHIP PROGRESS REPORT

District 2 T1

Results as of: 2/28/2014

## **LOCATION TEXAS**

GMT CA 1

| Clubs                   |                  |                     |                            |                             | Members                  |                    |                                  |                              |                             |
|-------------------------|------------------|---------------------|----------------------------|-----------------------------|--------------------------|--------------------|----------------------------------|------------------------------|-----------------------------|
|                         | RESU             | LTS FOR 2013-2014   |                            |                             | RESULTS FOR 2013-2014    |                    |                                  |                              |                             |
| QUARTER                 | NEW CLUB<br>GOAL | ACTUAL NEW<br>CLUBS | ACTUAL<br>DROPPED<br>CLUBS | ACTUAL NET<br>GAIN/<br>LOSS | QUARTER                  | NEW MEMBER<br>GOAL | ACTUAL TOTAL<br>MEMBERS<br>ADDED | ACTUAL<br>DROPPED<br>MEMBERS | ACTUAL NET<br>GAIN/<br>LOSS |
| JULY/AUG/SEPT           | 1                | 0                   | 0                          | 0                           | JULY/AUG/SEPT            | 25                 | 44                               | 79                           | -35                         |
| OCT/NOV/DEC JAN/FEB/MAR | 1                | 0                   | 4<br>0                     | -4<br>0                     | OCT/NOV/DEC  JAN/FEB/MAR | 45<br>45           | 46<br>33                         | 103<br>89                    | -57<br>-56                  |
| APR/MAY/JUNE            | 1                | 0                   | 0                          | 0                           | APR/MAY/JUNE             | 45                 | 0                                | 0                            | 0                           |